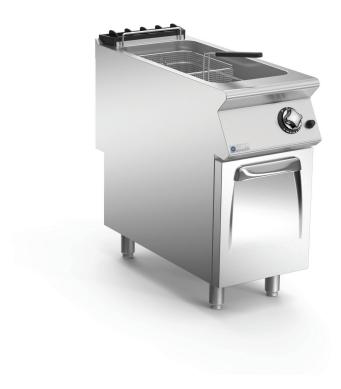

## STAR 90 SERIES 400MM WIDE SINGLE PAN GAS FRYER 23LT

Gas fryer with single well, constructed in AISI 304 stainless steel. 2 mm thick stainless steel top for flush alignment. Deep drawn cooking well in AISI 304 stainless steel, with radiused internal corners. 23-litre well capacity. Well with wide front expansion zone for oil and foam and extended cold zone for collection of food particles. Heating by means of external stainless steel burners with optimized flame distribution. Heat is adjusted by means of the thermostatic safety valve with thermocouple. Main burner ignition by means of pilot burner. Piezoelectric ignition with waterproof cap on control panel. Temperature of oil in well controlled by mechanical thermostat, with adjustment from 100 to 185 °C. Safety thermostat with manual reset. Removable filter, basket, lid and catchment basin for drain tap supplied. Height adjustable feet in stainless steel. IPX5 protection rating.

### STANDARD FEATURES

- 2 mm thick pressed stainless tops
- IPX5 water protection
- Modular design
- Interlocking device supplied with all units
- Space at rear for connections
- Flame failure and standing pilot light
- Natural to Propane gas conversion kit
- External gas regulator supplied (specify gas type)