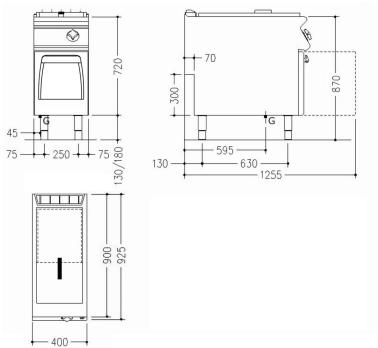

## **DIMENSIONS**

900D x 400W x 870H mm

## **LEGEND**

 $G = Gas - \frac{1}{3}$ 

**National Head Office** 156 Swann Drive

**Derrimut VIC 3030** +61 3 8369 4600 Tel: Fax: +61 3 8369 4699 Melbourne

96-100 Tope Street South Melbourne VIC 3205 +61 3 8369 4600 Tel: +61 3 8699 1299