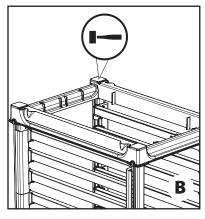

## Step 3: Install Top Post Connector Frame

Place Top Post Connector Frame down onto wedges.

Mallet frame down onto each corner (B close up).

Frame lock opening should be fully engaged on wedge lock tab.