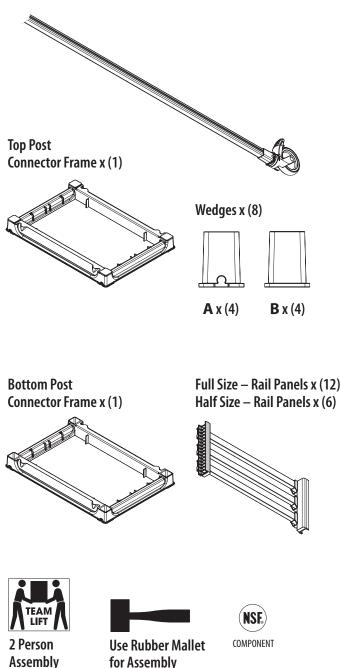

## **Parts and Tools**

Post x (4) **Factory installed Bottom Wedges and Casters** 

for Assembly

Brisbane

46-60 Dunhill Crescent,

Morningside, QLD 4170

Tel: +61 7 3900 2700

Perth

## **IMPORTANT! DO NOT REMOVE** elastic bands on rail panels until after bottom post connector frame is installed.

**SCAN HERE** to watch short assembly video.

#### **IMPORTANT! DO NOT REMOVE** elastic bands on rail panels until after bottom post connector frame is installed.

## SCAN HERE to watch short assembly video.

**Full Size** 

**Half Size** 