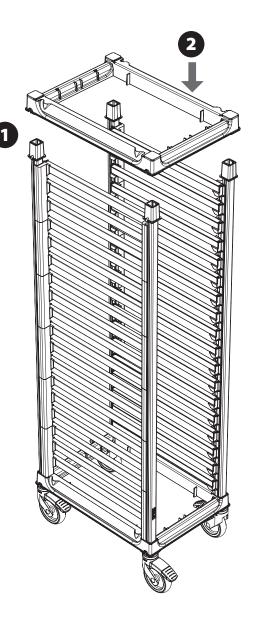

## **Parts and Tools**

Post x (4) **Factory installed Bottom Wedges and Casters** 

for Assembly

Brisbane

46-60 Dunhill Crescent,

Morningside, QLD 4170

Tel: +61 7 3900 2700

Perth

Unit 16, 7 Abrams Street Balcatta, WA 6021 Tel: +61 8 6217 0700 Fax: +61 8 6217 0799

Step 1: Install Bottom Post Connector Frame

Derrimut VIC 3026 +61 3 8369 4600 Tel: Fax: +61 3 8369 4699

Fax: +61 3 8699 1299