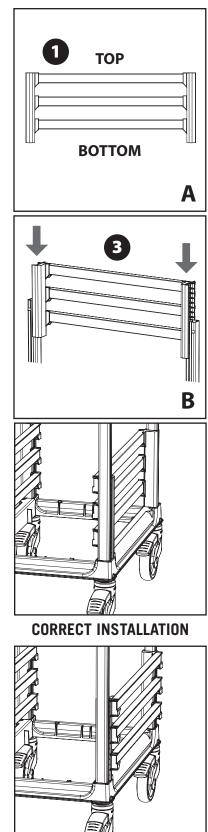

## **IMPORTANT! DO NOT REMOVE** elastic bands on rail panels until after bottom post connector frame is installed.

**SCAN HERE** to watch short assembly video.

#### **IMPORTANT! DO NOT REMOVE** elastic bands on rail panels until after bottom post connector frame is installed.

# h m 7

Identify top and bottom of rail panel (A close up).

Hold each side/end and carefully remove elastic band.

4

Hold panel with rails facing into the inside of the trolley (B close up). Slide down into grooves on posts.

Slide down slowly, 2 or 3 per side to hold frame together, alternating until complete.

#### **INCORRECT INSTALLATION**

Melbourne

96-100 Tope Street

South Melbourne VIC 3205

Tel: +61 3 8699 1200

Fax: +61 3 8699 1299

www.comcater.com.au