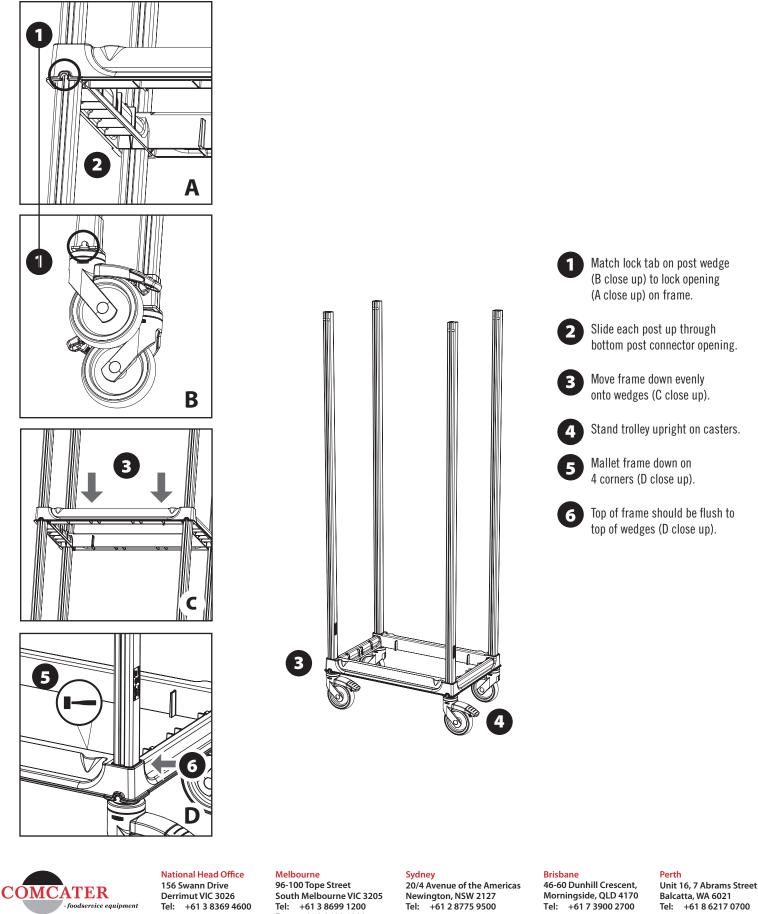

Unit 16, 7 Abrams Street Balcatta, WA 6021 Tel: +61 8 6217 0700 Fax: +61 8 6217 0799

Step 1: Install Bottom Post Connector Frame

Derrimut VIC 3026 +61 3 8369 4600 Tel: Fax: +61 3 8369 4699

Fax: +61 3 8699 1299

## Step 2: Install Side Rail Panels

# h m 7

Identify top and bottom of rail panel (A close up).

Hold each side/end and carefully remove elastic band.

4

Hold panel with rails facing into the inside of the trolley (B close up). Slide down into grooves on posts.

Slide down slowly, 2 or 3 per side to hold frame together, alternating until complete.

## Step 3: Install Top Post Connector Frame

Place Top Post Connector Frame down onto wedges.

Mallet frame down onto each corner (B close up).

Frame lock opening should be fully engaged on wedge lock tab.