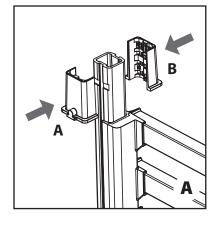

# h m 7

Identify top and bottom of rail panel (A close up).

Hold each side/end and carefully remove elastic band.

4

Hold panel with rails facing into the inside of the trolley (B close up). Slide down into grooves on posts.