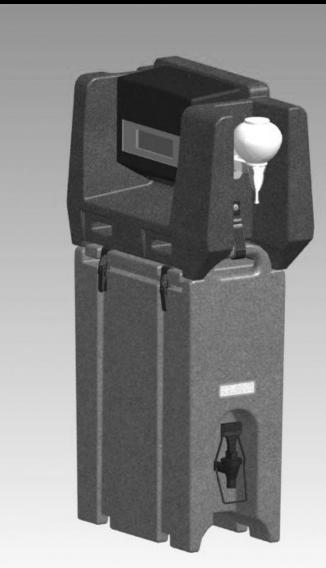

**REPLACEMENT PARTS:** Call Cambro Customer Service at 800-854-7631 or Fax Order to 1-714-842-3430 or Contact Your Local Cambro Rep or Distributor.

Camtainer with HWATD -Handwash Accessory with Paper Towel Dispenser

## ASSEMBLY AND USE

- Pre-heat container, then fill with hot water, not less than 105°F (40,6°C).
- Place Handwash Accessory on top of container. Run each cinchstrap under the handle and up and through the buckle. Pull to tighten and secure to velcro.
- Install paper towels in plastic dispenser or attach paper towel roll.
- Fill soap dispenser bottle and twist up onto the mount arm bracket.
- Place "Handwashing Only" label on container just above the faucet in the smooth window area provided. This is to clearly identify that the container is for handwashing.
- Place the dispensing lever (LCDES) onto the faucet lever with the bend of the bail lever facing outward so that when you push forward on the lever, water is released through the faucet.
- For extra stability on table or counter edge, Riser Accessory (R500LCD) recommended when using handwash accessory with Ultra Camtainers® UC250 and UC500. (Not required for use with Camtainers<sup>®</sup> 250LCD and 500LCD.)
- Pail with Bail (PWB22) recommended to catch and contain used water. Place directly under faucet.  $5^{1/2}$  gallon (20,8 L) capacity.