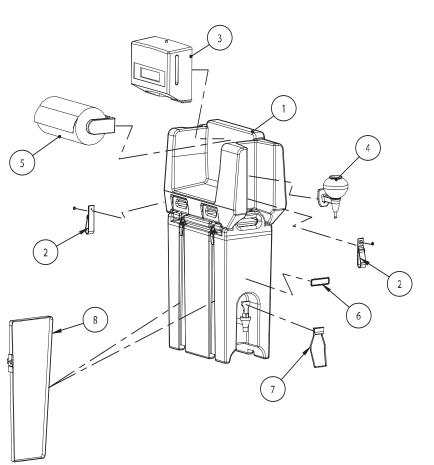

8 Quick Release Straps (For Units Before 01/05)

\*Flat towels and paper towels not included. (Multi-fold towels recommended for Paper Towel Dispenser)

| REPLACEMENT<br>Part Number |                                                                         | COMPONENT REFERENCE<br>NUMBER (see above) |
|----------------------------|-------------------------------------------------------------------------|-------------------------------------------|
| 60214                      | 1 - Soap Dispenser, 3 - Screws (45207)                                  | 4                                         |
| 60443                      | 1 - Plastic Towel Dispenser, 4 - Screws and Mollie                      | s 3                                       |
| 60429                      | 1 - Paper Towel Roll Holder, 2 - Screws (45236)                         | 5                                         |
| 47176                      | 1 - Black Webbed Quick Release Strap w/Release<br>For Units Before 1/05 | Buckle 8                                  |
| 60479                      | 1 - Black Cinchstrap w/Screw & Star Washer<br>For Units After 1/05      | 2                                         |
| 13227                      | 1 - Set of 4 each "Hand Washing Only" Labels                            | 6                                         |
| LCDES                      | 1 - Easy Serve Dispensing Lever                                         | 7                                         |

# **PRODUCT COMPONENTS**

### **REPLACEMENT PARTS**