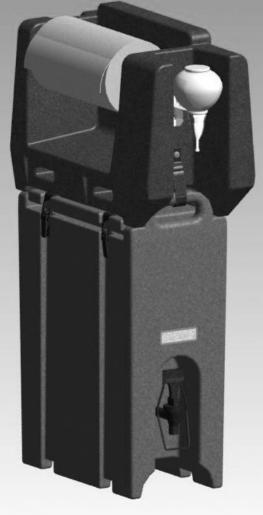

# HANDWASH ACCESSORY

Camtainer with HWAPR -Handwash Accessory with Paper Towel Roll Holder

## ASSEMBLY AND USE

- Pre-heat container, then fill with hot water, not less than 105°F (40,6°C).
- Place Handwash Accessory on top of container. Run each cinchstrap under the handle and up and through the buckle. Pull to tighten and secure to velcro.
- Install paper towels in plastic dispenser or attach paper towel roll.
- Fill soap dispenser bottle and twist up onto the mount arm bracket.
- Place "Handwashing Only" label on container just above the faucet in the smooth window area provided. This is to clearly identify that the container is for handwashing.
- Place the dispensing lever (LCDES) onto the faucet lever with the bend of the bail lever facing outward so that when you push forward on the lever, water is released through the faucet.
- For extra stability on table or counter edge, Riser Accessory (R500LCD) recommended when using handwash accessory with Ultra Camtainers® UC250 and UC500. (Not required for use with Camtainers<sup>®</sup> 250LCD and 500LCD.)
- Pail with Bail (PWB22) recommended to catch and contain used water. Place directly under faucet.  $5^{1/2}$  gallon (20,8 L) capacity.