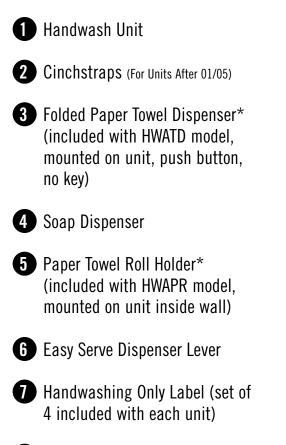

8 Quick Release Straps (For Units Before 01/05)

\*Flat towels and paper towels not included. (Multi-fold towels recommended for Paper Towel Dispenser)

| REPLACEMENT<br>Part Number |                                                                         | COMPONENT REFERENCE<br>NUMBER (see above) |
|----------------------------|-------------------------------------------------------------------------|-------------------------------------------|
| 60214                      | 1 - Soap Dispenser, 3 - Screws (45207)                                  | 4                                         |
| 60443                      | 1 - Plastic Towel Dispenser, 4 - Screws and Mollie                      | s 3                                       |
| 60429                      | 1 - Paper Towel Roll Holder, 2 - Screws (45236)                         | 5                                         |
| 47176                      | 1 - Black Webbed Quick Release Strap w/Release<br>For Units Before 1/05 | Buckle 8                                  |
| 60479                      | 1 - Black Cinchstrap w/Screw & Star Washer<br>For Units After 1/05      | 2                                         |
| 13227                      | 1 - Set of 4 each "Hand Washing Only" Labels                            | 6                                         |
| LCDES                      | 1 - Easy Serve Dispensing Lever                                         | 7                                         |

# **PRODUCT COMPONENTS**