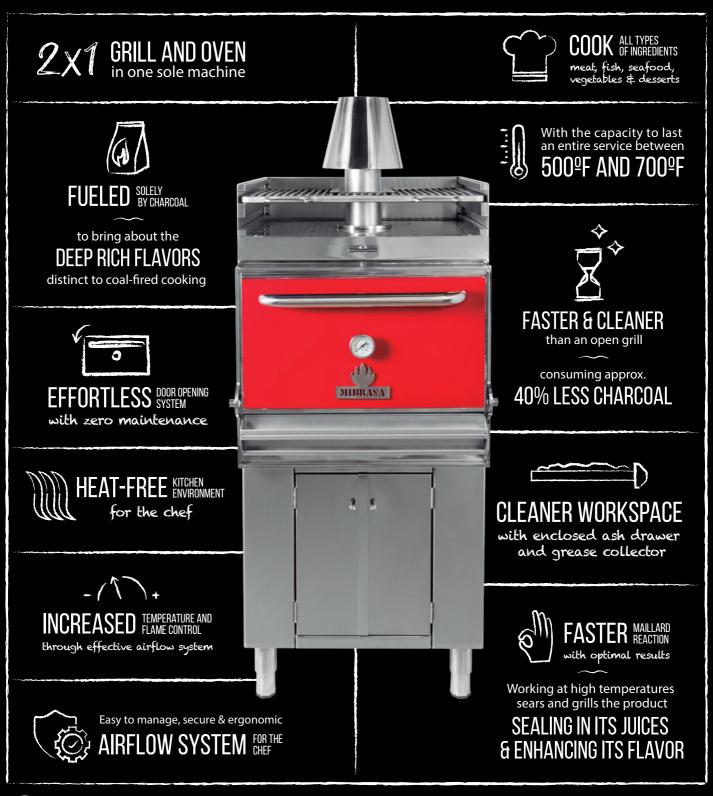

## MIBRASA® CHARCOAL OVENS

MIBRASA® is a closed barbecue grill invented and made in our workshops. Made from the best quality steel by expert hands, our grills are designed to satisfy even the most demanding chefs.

The technical specifications allow the user to accurately control the air flow through the grill, changing the intensity of the embers. This is an extremely efficient way of cooking

and cuts down the amount of charcoal needed. We have a wide range of high quality products and accessories allowing you to completely personalize your MIBRASA® oven, adapting it to your needs.

Allowing you to cook all types of foods retaining their natural flavors whilst bringing out a unique taste.