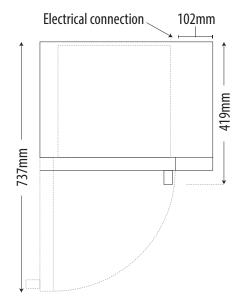

### **DIMENSIONS**

External dimensions: 508W x 419D x 311H mm

Internal cavity: 330W x 330W x 197H mm

SPECIFICATIONS ARE SUBJECT TO CHANGE WITHOUT NOTICE.