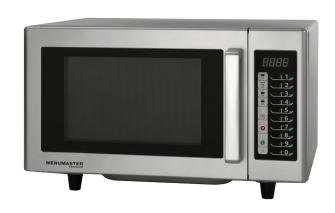

# **MENUMASTER®**

## RMS510T

LIGHT DUTY COMMERCIAL MICROWAVE OVEN 100 OR LESS USES PER DAY

Light Duty Microwaves are ideal for light volume sites recommended for 100 or less uses per day. These dependable ovens are easy to use and are the perfect replacement for domestic ovens in any foodservice operation.

The RMS510T is a commercial microwave for light duty food service. It has 20 programmable items with 5 power levels.