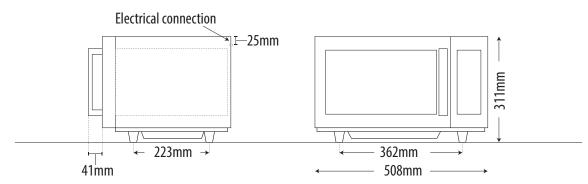

### **DIMENSIONS**

External dimensions: 508W x 419D x 311H mm

Internal cavity: 330W x 330W x 197H mm

SPECIFICATIONS ARE SUBJECT TO CHANGE WITHOUT NOTICE.