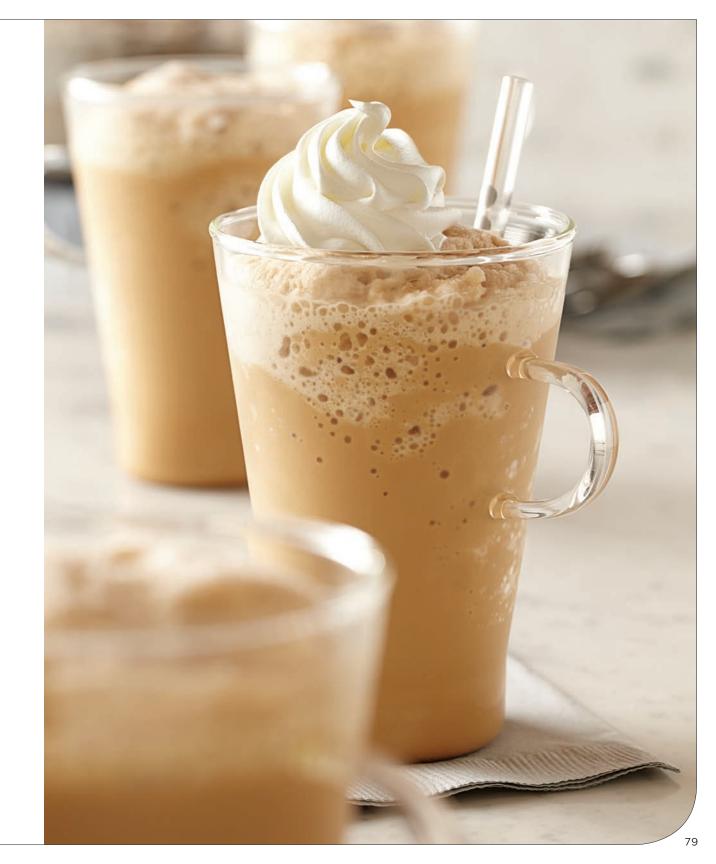

#### **FROSTY CAPPUCCINO**

3/4 cup (180 ml) brewed double strength coffee, chilled

1½ Tablespoons granulated sugar

<sup>3</sup>/<sub>4</sub> cup (160 g) premium vanilla nonfat frozen yogurt

 $\frac{1}{2}$  cup (120 ml) ice cubes

The Quiet One: Program 3

BarBoss Advance / Drink Machine Advance: Program 4

BarBoss / Drink Machine Two-Step: 25 Second Program

YIELD: Approximately 2 cups (480 ml)