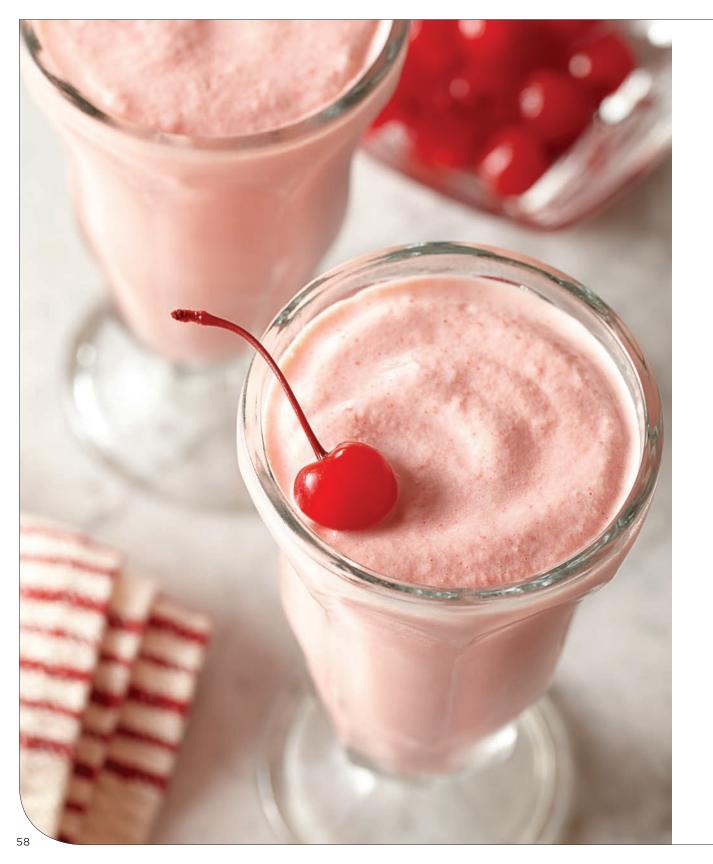

#### **CHEERY CHERRY**

½ cup (120 ml) milk

½ cup (120 g) maraschino cherries

1 Tablespoon maraschino cherry juice

2 cups (272 g) vanilla ice cream

The Quiet One: Program 28

BarBoss Advance / Drink Machine Advance: Program 4