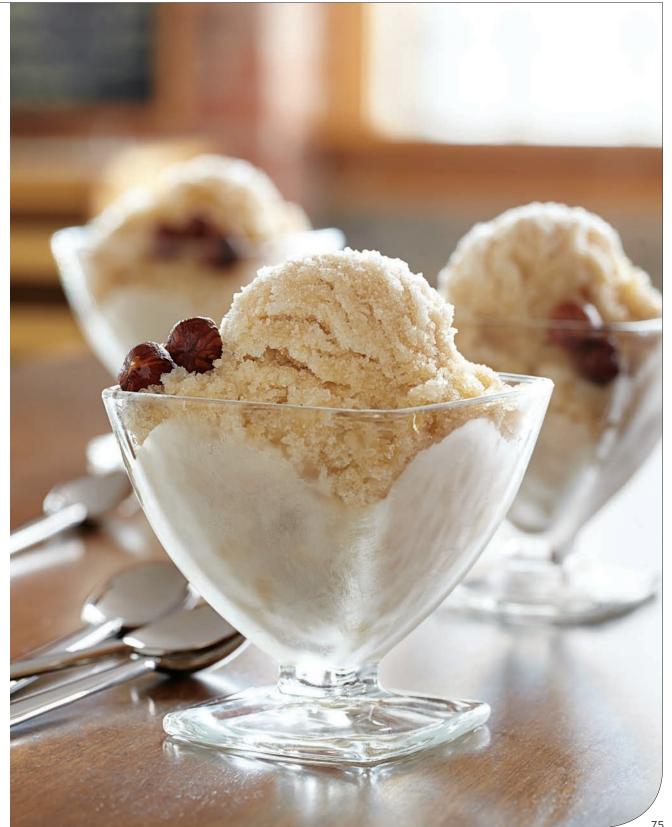

#### **HAZELNUT GRANITA**

½ cup (60 ml) hazelnut syrup

<sup>3</sup>/<sub>4</sub> cup (180 ml) espresso, chilled

3 cups (720 ml) ice cubes

The Quiet One: Program 28

BarBoss Advance / Drink Machine Advance: Program 1

BarBoss / Drink Machine Two-Step: 10 Second Program + 2 Pulses

YIELD: Approximately 3 ¼ cups (780 ml)

2 cups (480 ml) ice cubes

The Quiet One: Program 3

BarBoss Advance / Drink Machine Advance: Program 4

BarBoss / Drink Machine Two-Step: 15 Second Program

YIELD: Approximately 4 cups (960 ml)

Hazelnut Granita >