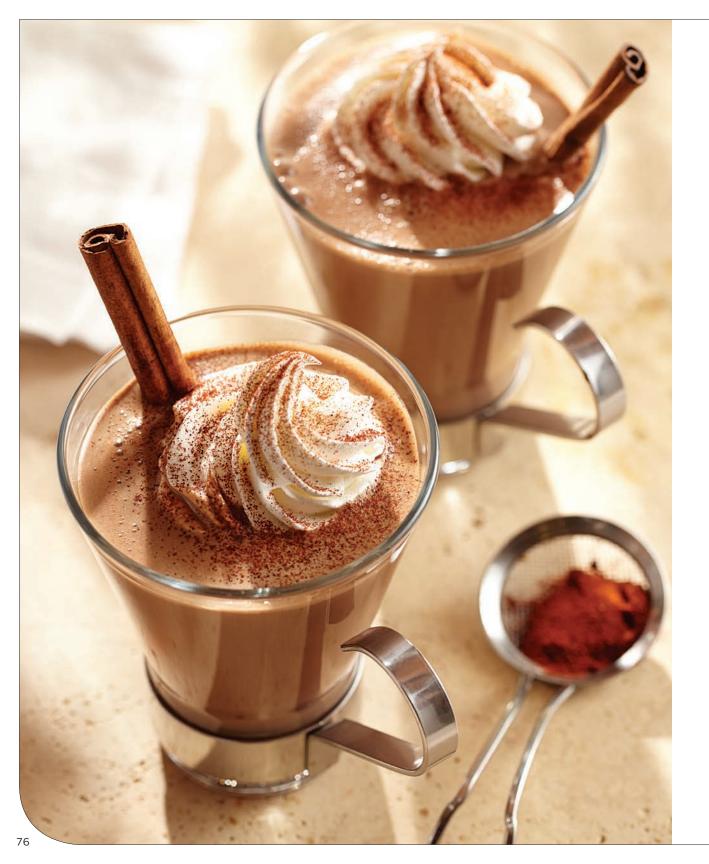

#### **MOCHA SPICED HOT COCOA**

1 ½ cups (360 ml) milk

½ cup (120 g) semi-sweet chocolate chips

1/4 teaspoon ground cinnamon

2 teaspoons instant coffee granules

1 teaspoon instant espresso powder

¼ teaspoon chili powder

- 1. In a stainless steel saucepan over medium-high heat, combine milk, coffees and spices.
- 2. Heat, stirring frequently, until steaming (155°F) about 3-4 minutes.
- 3. Carefully transfer hot milk mixture to Vitamix container, making sure to scrape spices from pan using a rubber spatula.
- 4. Add chocolate, secure lid and run designated program.

The Quiet One: Program 1

BarBoss Advance / Drink Machine Advance: Program 2

BarBoss/Drink Machine Two-Step: 10 Second Program

YIELD: Approximately 1 3/4 cups (420 ml) + foam