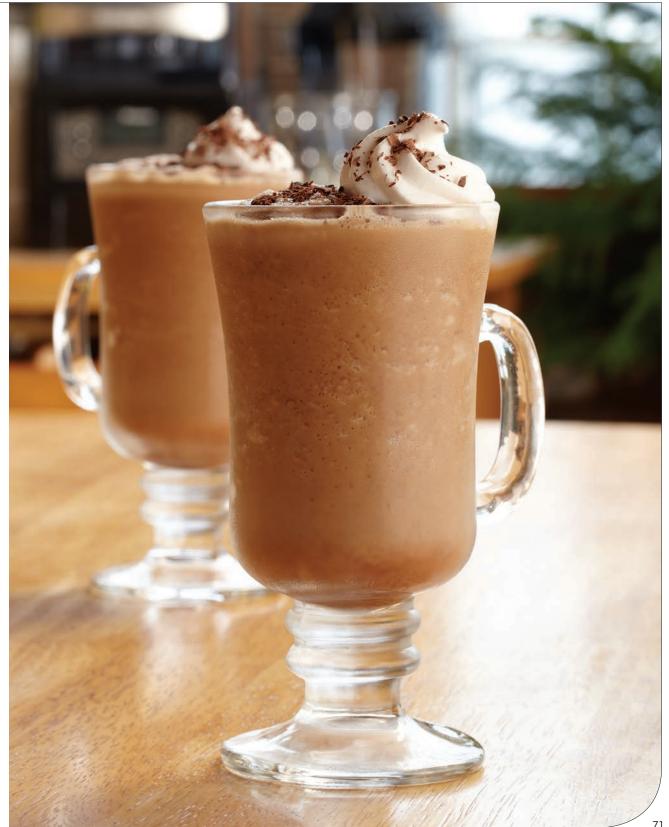

#### **FROZEN MOCHA**

1/4 cup (60 ml) coffee flavored syrup

½ cup (60 ml) coffee, chilled

1/4 cup (60 ml) half & half

2 Tablespoons (30 ml) chocolate syrup

2 cups (480 ml) ice cubes

The Quiet One: Program 3

2 cups (480 ml) ice cubes

The Quiet One: Program 3

BarBoss Advance / Drink Machine Advance: Program 1

BarBoss / Drink Machine Two-Step: 15 Second Program

YIELD: Approximately 3 ½ cups (840 ml)

Frozen Mocha >