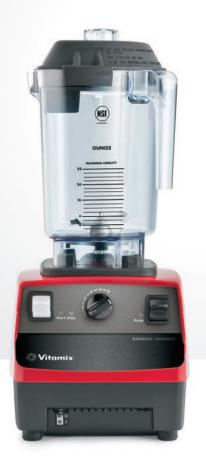

#### **BARBOSS® ADVANCE®**

#### **Essential Tool for Every Round**

- Six optimized program settings with automatic shut-off let bartenders take the next request
- Pulse control quickly refreshes drinks
- Advance® container with no-drip spout offers faster pouring and longer blade life
- Designed to resist overheating when blending extra-thick ingredients
- Attractive red design adds color and interest behind the bar

#### BarBoss® Advance®

Quickly blends whole-food ingredients for everything from frozen drinks to fresh cocktail bases.