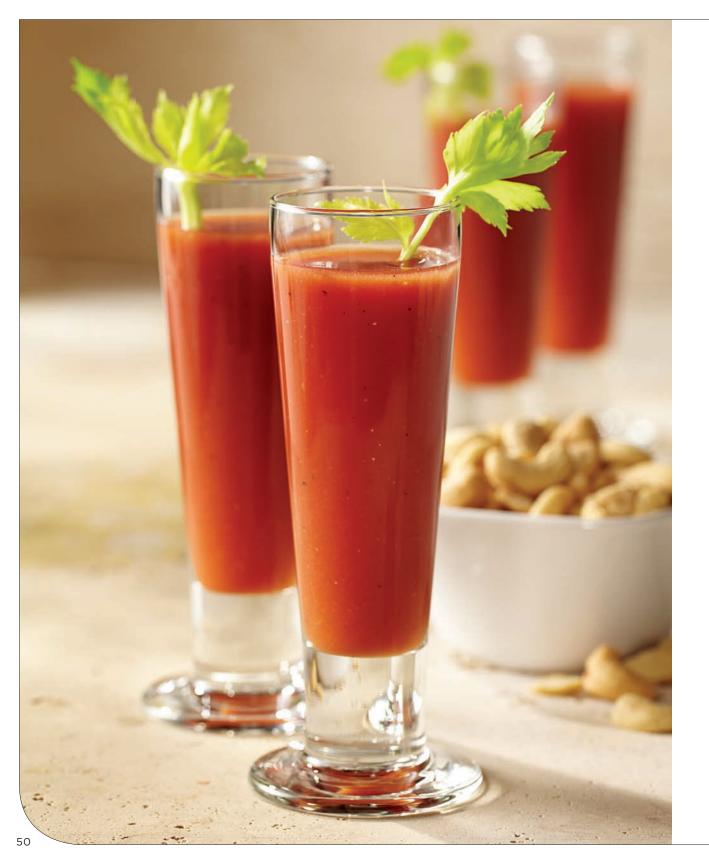

#### **BLOODY MARY MIX**

1 cup (240 ml) canned tomato juice

1 teaspoon lemon juice

1/3 cup (33 g) chopped celery

1/8 teaspoon ground black pepper

½ teaspoon Worcestershire sauce

4 dashes hot sauce

½ teaspoon prepared horseradish

½ cup (120 ml) ice cubes

The Quiet One: Program 19

BarBoss Advance / Drink Machine Advance: Program 2

BarBoss / Drink Machine Two-Step: 15 Second Program

YIELD: Approximately 1 ½ cups (360 ml)