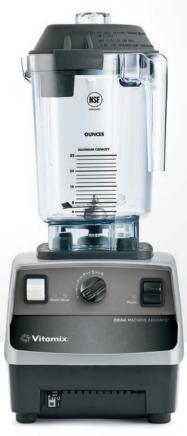

### **Sound Enclosure Machines**

Quietly blend a complete beverage menu with incredible precision. With sound reducing enclosures, variable speed control and optimized programs you can deliver consistent quality drinks every time.

#### THE QUIET ONE®

#### The Quietest Commercial Blender Available

- Up to four times quieter than the competition
- Customized ≈3 peak output horsepower motor and airflow management reduce down time
- Six functions and 34 programs deliver precise blends and automatic shut-off
- Magnetically secured sound cover is easy to remove, clean, and reassemble
- Advance® container with no-drip spout offers faster pouring and longer blade life

#### The Quiet One®

The ultimate blender with unparalleled sound reduction and improved speed of service.