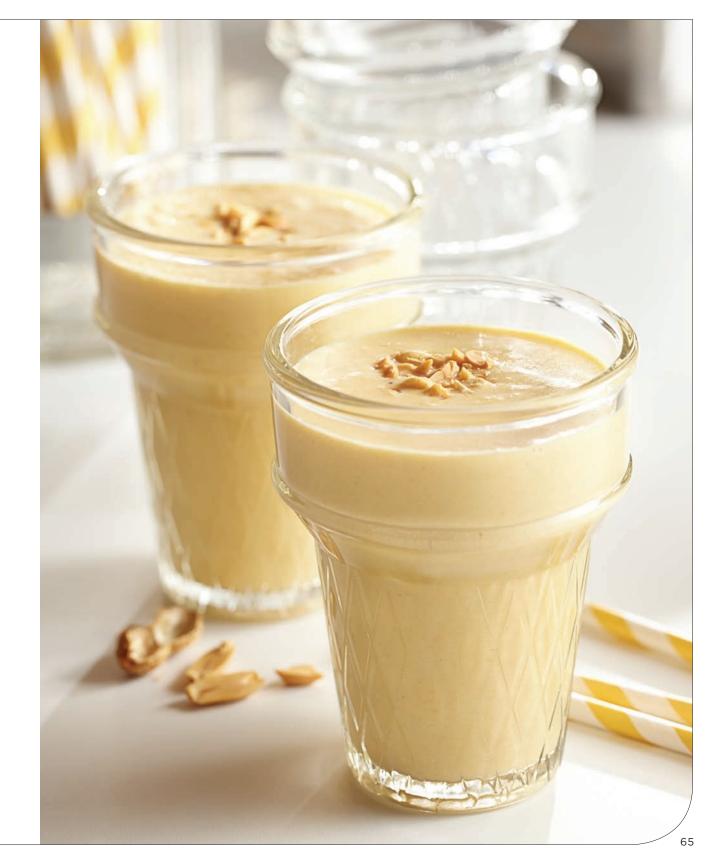

#### **NUTTY PEACH SHAKE**

 $\frac{1}{4}$  cup (60 ml) milk, low fat or 2%

1 peach, halved, pitted

2 Tablespoons (30 ml) honey

1 Tablespoon creamy peanut butter

1½ cups (222 g) vanilla frozen yogurt

The Quiet One: Program 25

BarBoss Advance / Drink Machine Advance: Program 5

BarBoss / Drink Machine Two-Step: 25 Second Program with Tamper

YIELD: Approximately 2 cups (480 ml)