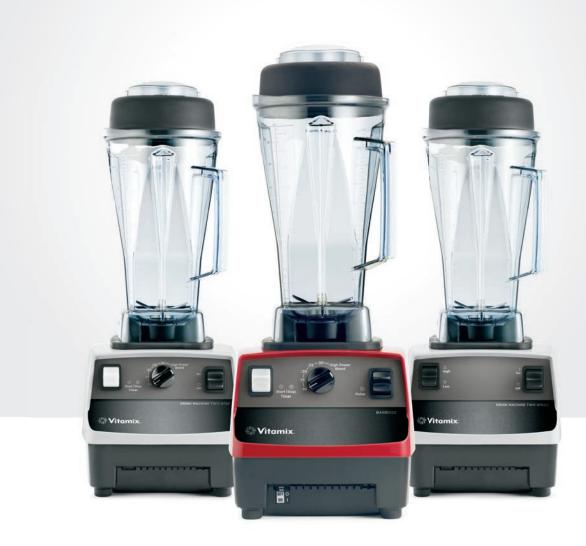

# Premium Blending Equipment

4 PREMIUM BLENDING EQUIPMENT \_

## **Pre-Set Program Machines**

Essential tools for adding or expanding your beverage program easily—creating everything from smoothies to frozen cocktails with pre-programmed settings and automatic shut-off.

## **Standard Machines**

Keeps things simple—these reliable, easy-to-use powerhouses flawlessly blend everything from fruit smoothies to frozen margaritas.