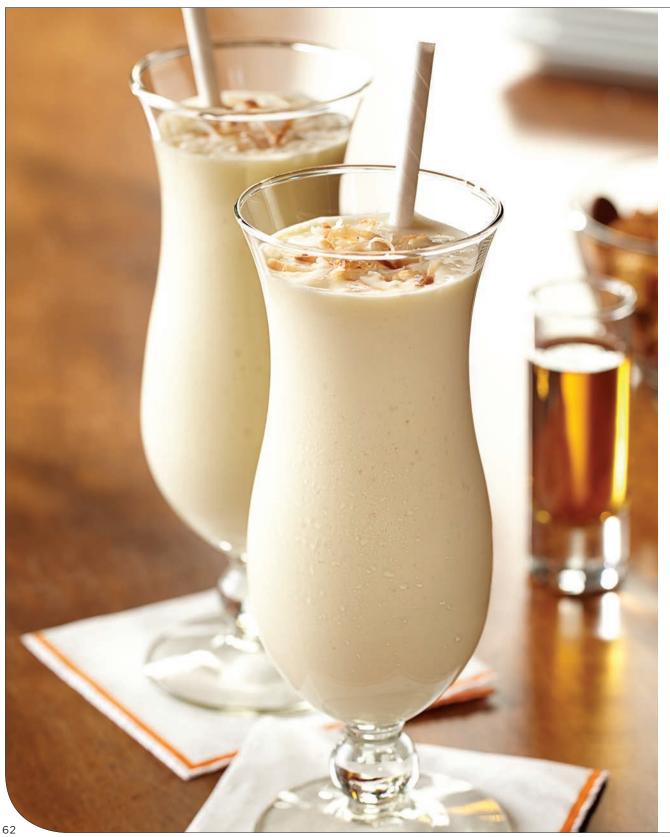

#### PIÑA COLADA SHAKE

1/4 cup (60 ml) milk

½ cup (91 g) canned pineapple chunks, drained

1 ounce (30 ml) cream of coconut

1 Tablespoon shredded coconut

2 cups (272 g) vanilla ice cream

The Quiet One: Program 28

BarBoss Advance / Drink Machine Advance: Program 4

BarBoss / Drink Machine Two-Step: 20 Second Program with Tamper

YIELD: Approximately 2 cups (480 ml)