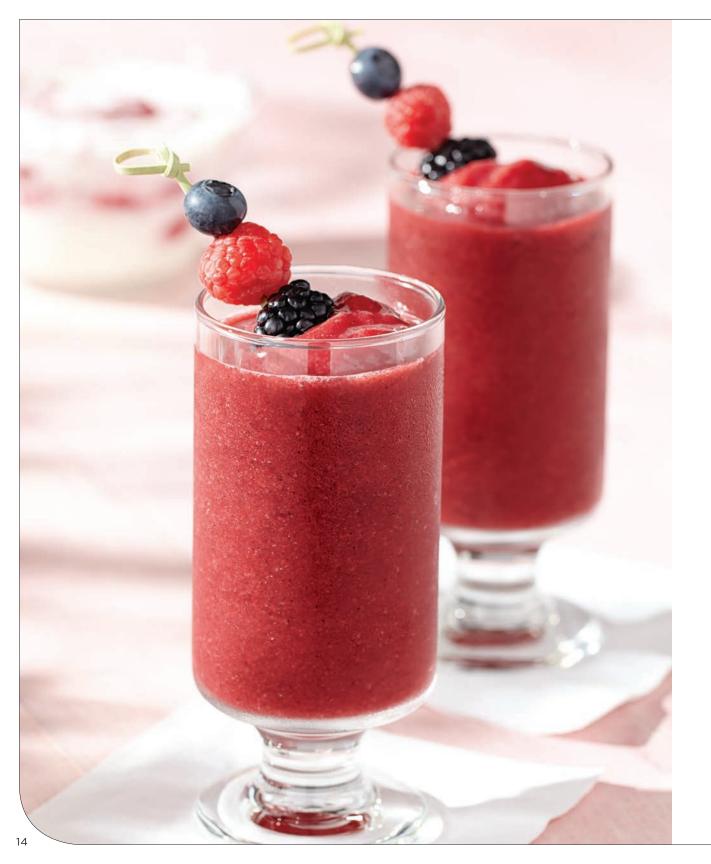

#### **BERRY SUMMER FRUIT SLUSH**

½ cup (120 ml) orange juice

1 Tablespoon lime juice

1 Tablespoon agave nectar

1 cup (240 ml) sparkling water

 $\frac{1}{2}$  cup (72 g) frozen blackberries

½ cup (74 g) frozen blueberries

 $\frac{1}{2}$  cup (62 g) frozen raspberries

The Quiet One: Program 6

BarBoss Advance / Drink Machine Advance: Program 3

BarBoss / Drink Machine Two-Step: 20 Second Program with Tamper

YIELD: Approximately 3 cups (720 ml)