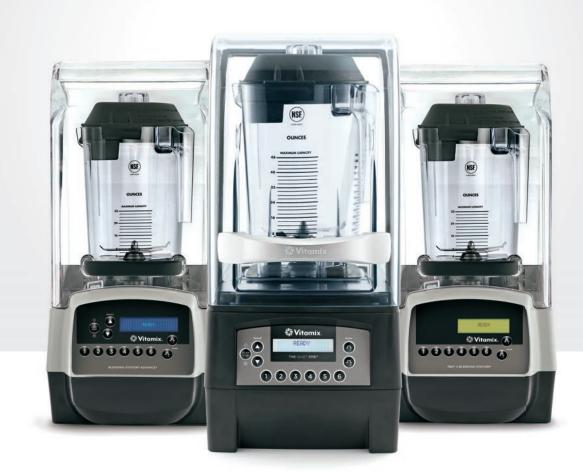

### **Sound Enclosure Machines**

Quietly blend a complete beverage menu with incredible precision. With sound reducing enclosures, variable speed control and optimized programs you can deliver consistent quality drinks every time.

#### The Quietest Commercial Blender Available

- Up to four times quieter than the competition
- Customized ≈3 peak output horsepower motor and airflow management reduce down time
- Six functions and 34 programs deliver precise blends and automatic shut-off
- Magnetically secured sound cover is easy to remove, clean, and reassemble
- Advance® container with no-drip spout offers faster pouring and longer blade life

#### Blending Station® Advance®

With 93 speeds and automatic shut-off, no machine will work harder during peak hours of operation.

#### The Quiet One®

The ultimate blender with unparalleled sound reduction and improved speed of service.

#### T&G® 2 Blending Station®

Offers reduced sound and blending time and quickly and easily creates any beverage.

6 PREMIUM BLENDING EQUIPMENT \_\_\_\_\_