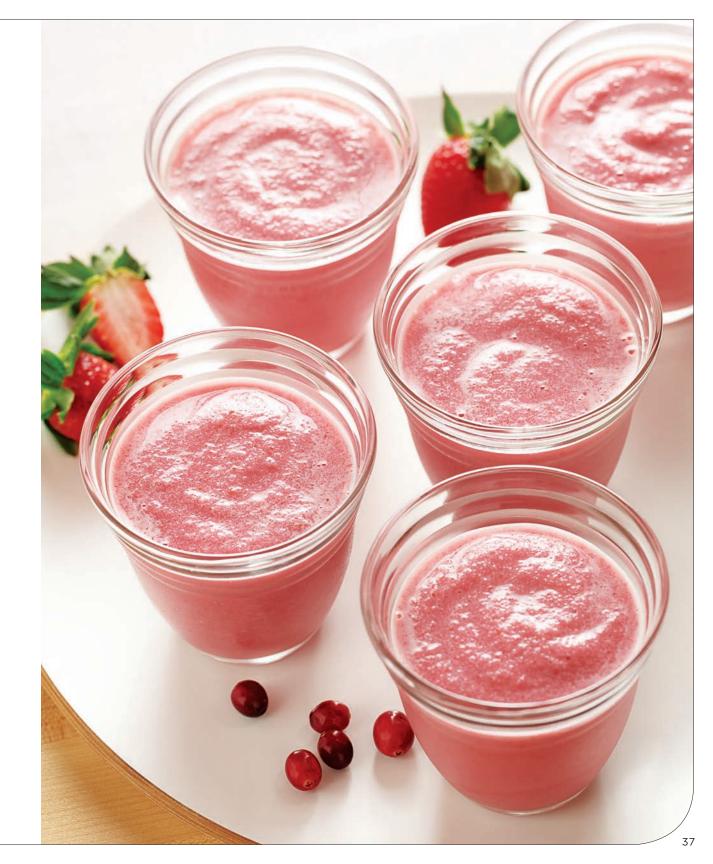

# Smoothies & Juices

12 SMOOTHIES & JUICES \_\_\_\_\_\_\_

#### **RED FRUIT SMOOTHIE**

1 ½ cups (300 ml) cold cranberry juice

1 cup (226 g) cold strawberry yogurt

1½ cups (216 g) fresh strawberries, hulled

1 cup (125 g) fresh red raspberries

1 teaspoon granulated sugar

1/4 cup (60 ml) ice cubes

The Quiet One: Program 6

BarBoss Advance / Drink Machine Advance: Program 6

BarBoss / Drink Machine Two-Step: 20 Second Program

YIELD: Approximately 4 cups (960 ml)