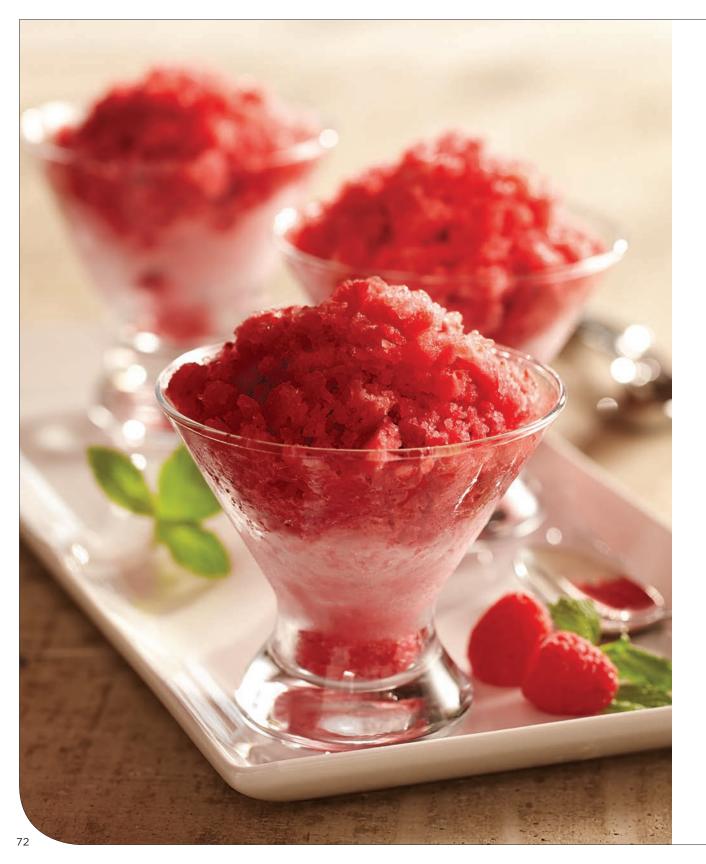

#### **LEMON TEA RASPBERRY GRANITA**

 $\frac{1}{2}$  cup (120 ml) double strength green tea, cold

2 Tablespoons (30 ml) raspberry syrup

1/4 cup (60 ml) lemonade

 $\ensuremath{{\gamma_2}}$  cup (63 g) fresh or frozen raspberries, thawed 10 minutes

2 cups (480 ml) ice cubes

The Quiet One: Program 12

BarBoss Advance / Drink Machine Advance: Program 1

BarBoss / Drink Machine Two-Step: 10 Second Program, press mixture back into blades with tamper, pulse twice

YIELD: Approximately 2 ½ cups (540 ml)