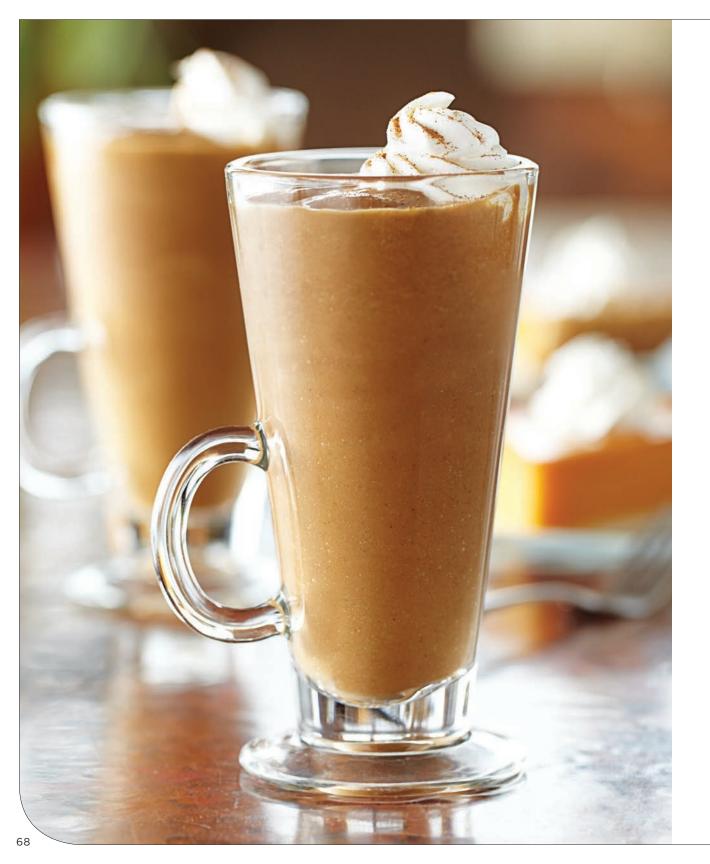

#### FROZEN PUMPKIN PIE LATTE

½ cup (120 ml) espresso, chilled

½ cup (120 ml) Pumpkin Spice Syrup\* (See recipe below)

½ cup (60 ml) pumpkin purée

1 scoop chocolate ice cream, about ½ cup (68 g)

1 cup (240 ml) ice cubes

The Quiet One: Program 3

BarBoss Advance / Drink Machine Advance: Program 4

BarBoss / Drink Machine Two-Step: 15 Second Program

YIELD: Approximately 2 1/4 cups (540 ml)