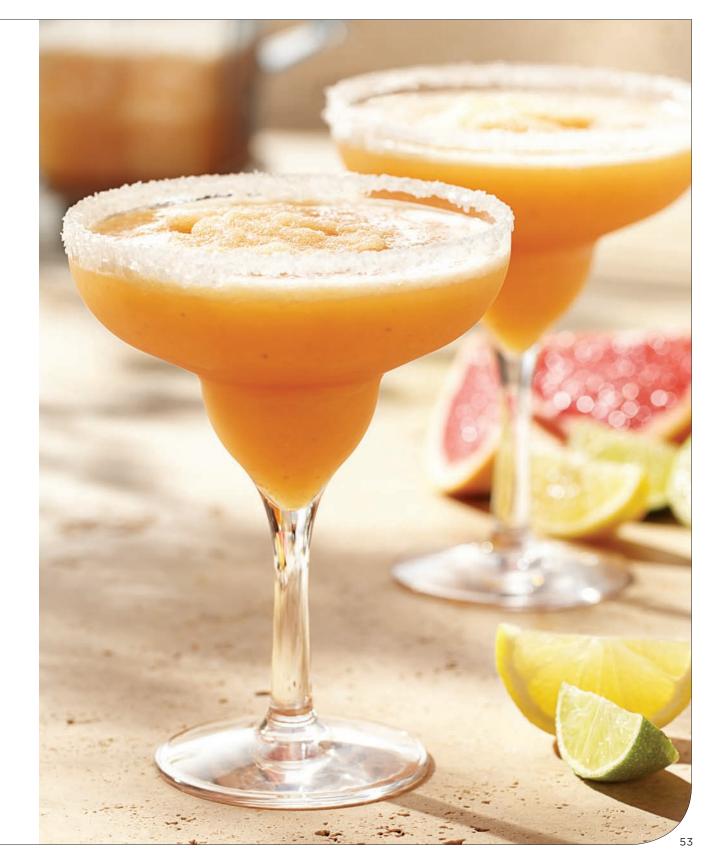

#### **SUPER CITRUS MARGARITA**

1/4 ruby red grapefruit, peeled, seeded

½ orange, peeled

½ lemon, peeled

½ lime, peeled

1 ounce (30 ml) tequila

1/3 cup (80 ml) simple syrup

½ cup (120 ml) ice cubes

The Quiet One: Program 3

BarBoss Advance / Drink Machine Advance: Program 2

BarBoss / Drink Machine Two-Step: 15 Second Program with Tamper

YIELD: Approximately 2 cups (480 ml)