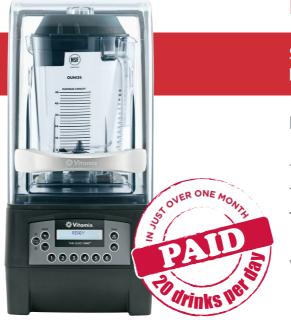

# Paid for in a little more than one month

Sell ONLY 20 x blended drinks per day @ \$6 each,

Pay off the VITAMIX QUIET ONE in just over 1 month!!

Based on 65% GP on blended drink

Total daily beverage sales: \$120.00

Total daily GP: \$78.00

**Total Monthly Gross Profit:** \$78.00 x 31 days

\$2,418.20

VITAMIX QUIET ONE RRP: \$2,712.00